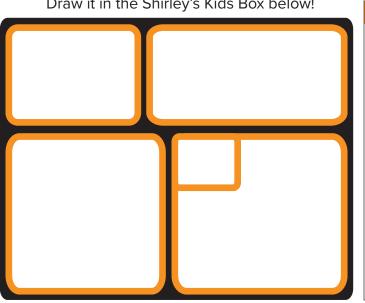

**America's Favorite Family-Friendly Restaurants** 

Food Network Online

**Favorite Kids Menu** 

Chesapeake Family Magazine

Can you solve all of the games on my Activity Mat? Award Winning Breakfast, Brunch & Lunch **Maryland's Favorite Restaurant** Restaurant Association of MD

### **PICTURE PUZZLES**

Combine the pictures below to create a Miss Shirley's Menu Item!





## WHAT ARE YOU EATING TODAY?

Draw it in the Shirley's Kids Box below!



# KIDS BOX:\$12

For 12 and under! No substitutions. Drink not included.

#### STED 1. Dick your Meal

| OTEL INTICK YOUR INIC                              |                                                                                                            |
|----------------------------------------------------|------------------------------------------------------------------------------------------------------------|
| All Kids Boxes served with Seaso                   | onal Fruit & Scrambled Egg*                                                                                |
| 2 Mini Belgian Waffl<br>Dusted with Powdered S     | <b>es</b><br>ugar, served with Syrup & Butt                                                                |
| Add to Waffles: +\$1