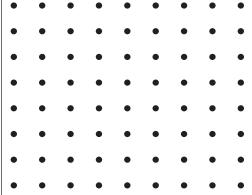

### THE DOTS GAME

With a partner, take turns drawing horizontal & vertical lines from one dot to another dot. Once you complete a square, write your initials inside. The player with the most squares wins!