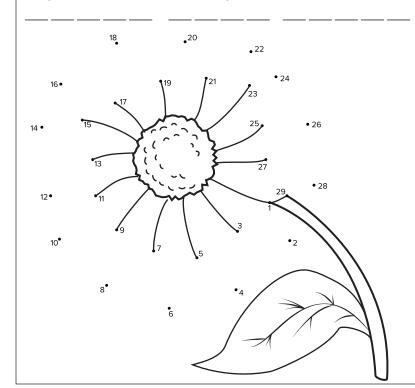

### **CONNECT THE DOTS**

Maryland's state flower is black & yellow. It's called the: