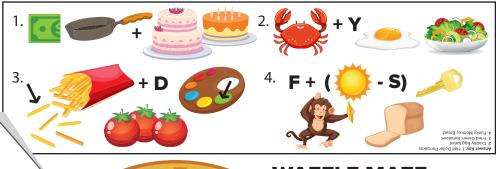

### **PICTURE PUZZLES**

Combine the pictures below to create a Miss Shirley's Menu Item!