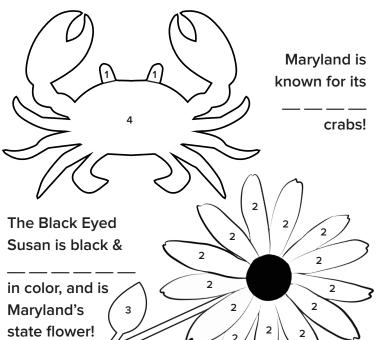

тоолганм А.с

2. A Pearl

**Puswer Key:** J. To get to the sunny side!

1. Why did the egg cross the road?

CRACK THE CODE

2. What type of fruit is never alone?

3. What kind of room doesn't have doors?

## THE DOTS GAME

With a partner, take turns drawing single horizontal & vertical lines from one dot to another dot. Once you complete a square, write your initials inside. The player with the most squares wins!



## **MATH WHIZ**

9

Fill in the blanks to complete the math problems below.

|   | + | 10 |
|---|---|----|
|   | 1 | -  |
| 3 | = |    |

| + |    |  |
|---|----|--|
| 5 | =  |  |
| = | 13 |  |

6 -

# **CONNECT THE DOTS**

Maryland's state bird is the \_\_\_\_\_.
(HINT: Its colors are Orange and Black!)



# **COLOR BY NUMBER**

RED - 1 YELLOW - 2 GREEN - 3 BLUE - 4



## MARYLAND FOOD FRENZY WORD SEARCH

DCIAWEF **SNOWBALL** YWOZO DAHBWVY LEMON STICK R S **BLUE CRAB** Ε С **CODDIES** WQAONRDU **CARAMEL POPCORN** ΕE **SALT WATER TAFFY** 

OLD BAY

K E P N G M S A C P

K E W S R S Z F R O

P F P X Z R Q F A P

A Z B H I S K Y B C

CARAMEL E I I J C CREAMS N S N O V Y T U P N

CRAB SOUP

A Z B H I S K Y B C Q I G G E I I J Q X P U C O H E P E N S N O W B A L L R M S U H Y T U P Y F P Y S N D T T P G O O O E F D N D N E E H T