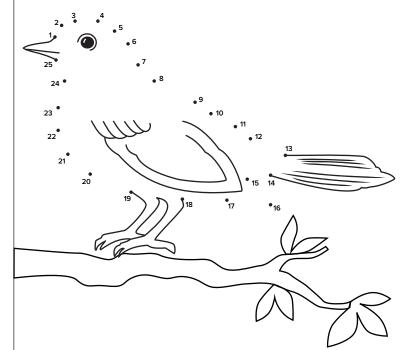

# **CONNECT THE DOTS**

Maryland's state bird is the \_\_\_\_\_.
(HINT: Its colors are Orange and Black!)